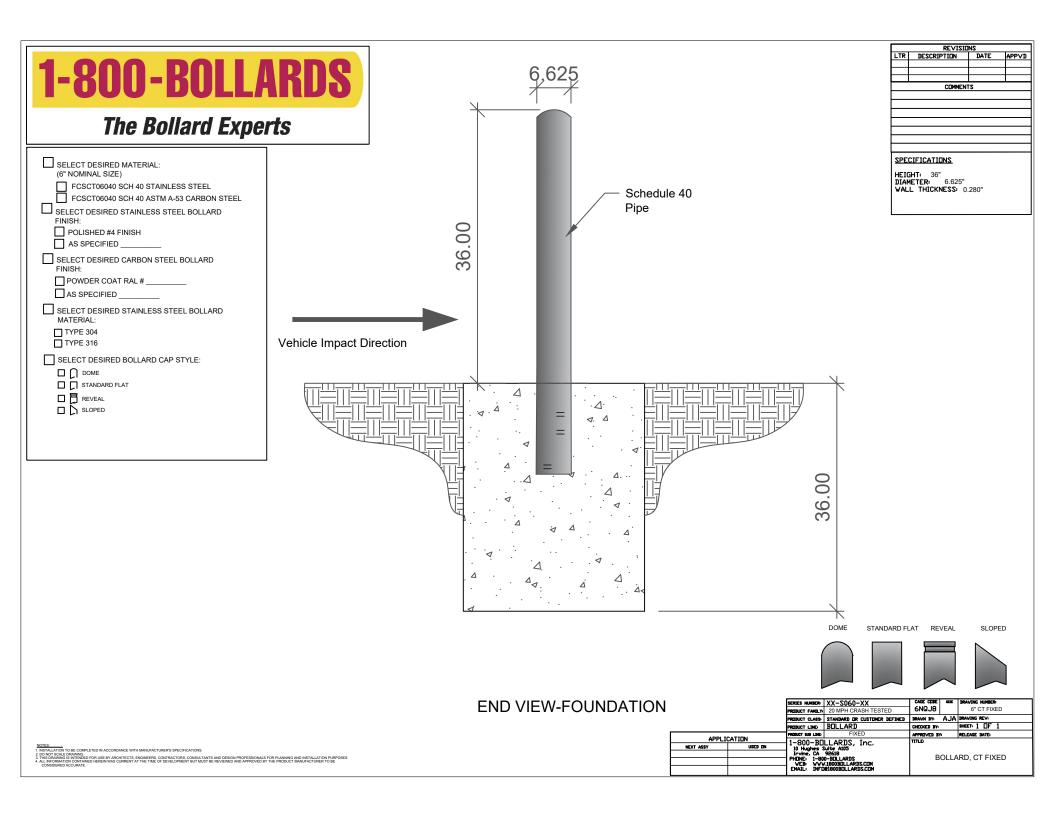

## The Bollard Experts

(6" NOMINAL SIZE)

FINISH:

FINISH:

MATERIAL:

TYPE 304

TYPE 316

REVEAL SLOPED