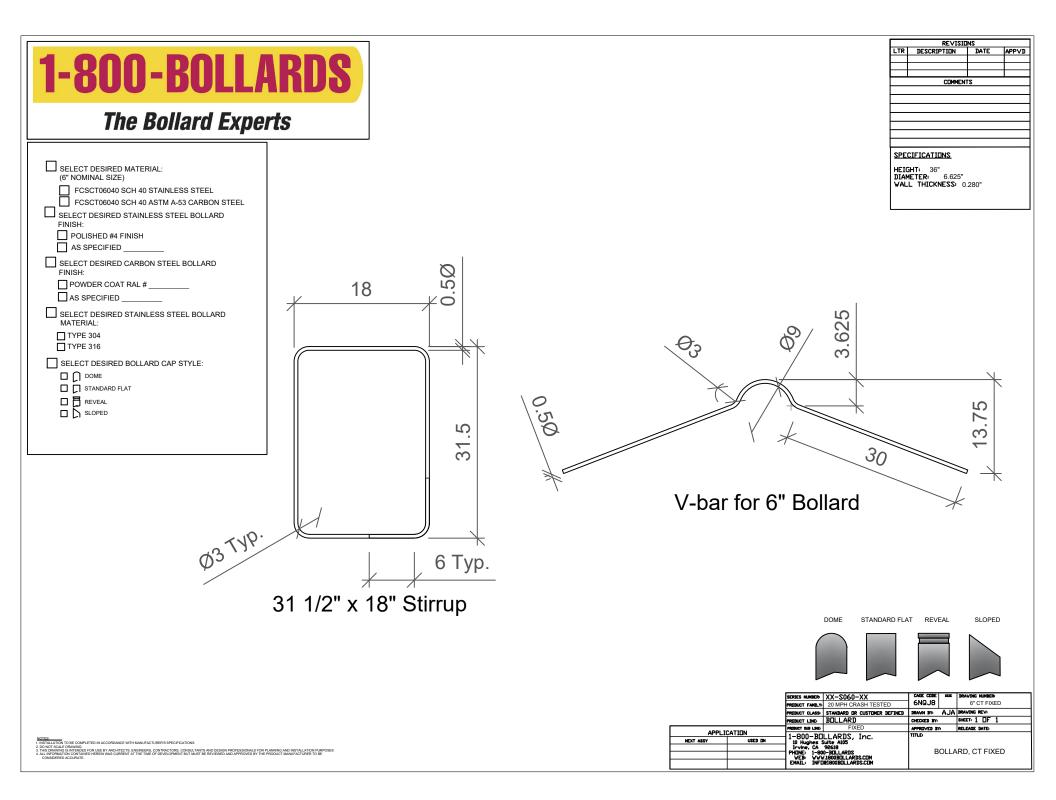

## The Bollard Experts

(6" NOMINAL SIZE)

FINISH:

FINISH:

MATERIAL:

TYPE 304

TYPE 316

REVEAL SLOPED