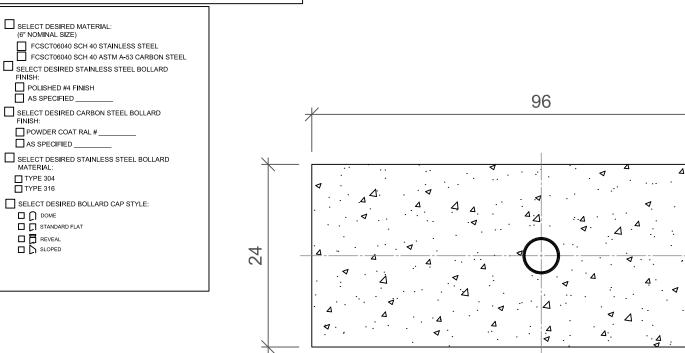

## The Bollard Experts

(6" NOMINAL SIZE)

FINISH:

FINISH:

MATERIAL:

TYPE 304

TYPE 316

REVEAL SLOPED

PLAN VIEW-FOUNDATION

Δ

∢

Λ

Δ.

1

Λ

LIATION TO BE COMPLETED IN ACCORDANCE WITH MANUFACTURER'S SPECIFICATIONS. LING MULTIME TO DE CAREFELES EN RECENTS EN ANTERNA EN ANTERNA EN ANTERNA EN ANTERNA EN ANTERNA EN ANTERNA EN A 20 OKT STALLE DERMING. 3. THE DAWING IS INTERNETOR USE EN ARCHTECTS, ENGINEERS, CONTRACTORS, CONSULTAITS AND DESIGN FROESSIONLS FOR PLANING AND INSTALLATION PURPOSES 3. THE DAWING IS INTERNETOR USE EN ANS CLURENT AT THE THE OF DEVELOPMENT BUT ANST BE REVERTED AND APPROVED BY THE PRODUCT MANUFACTURER TO BE